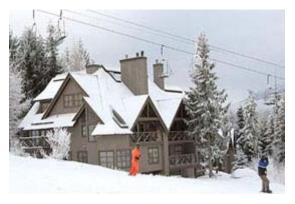

### **LOCATION**

Pinnacle Ridge is located just off the slopes of Blackcomb Mountain near the Magic Chair. They provide ski-in, ski-out access right at your doorstep.

### WHY JODYCO RECOMMENDS PINNACLE RIDGE?

Pinnacle Ridge is ideal for all types of groups. They offer a great location, situated ski-in ski-out on Blackcomb Mountain. These properties also offer luxury and comfort. For convenient access to the base of Whistler, you can easily ski down from the complex. If you are looking for a great ski-in ski-out property that has convenient access to the village and all its fine restaurants, than Pinnacle Ridge is a perfect place to stay.